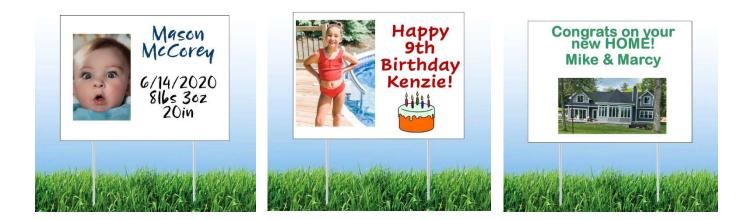

The sample signs below are 24"x18" coroplast and would have your **business logo, family picture, etc.** prominently displayed on one side. In order for your logo, picture, etc. to be used on this sign it must be submitted to Marcy Whitcher (<u>whitcher@metrocast.net</u>) in one of the following formats: vector, eps or high resolution pdf. Please email Marcy with any questions you may have. Marcy is here to help!