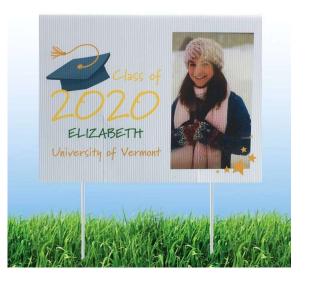

The sample signs below are 24"x18" coroplast and would have your **business logo, family picture, etc.** prominently displayed on one side. In order for your logo, picture, etc. to be used on this sign it must be submitted to Marcy Whitcher (<u>whitcher@metrocast.net</u>) in one of the following formats: vector, eps or high resolution pdf. Please email Marcy with any questions you may have. Marcy is here to help!