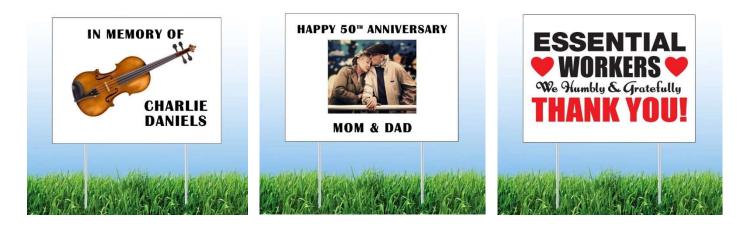

The sample signs below are 24"x18" coroplast and would have your **business logo, family picture, etc.** prominently displayed on one side. In order for your logo, picture, etc. to be used on this sign it must be submitted to Marcy Whitcher (<u>whitcher@metrocast.net</u>) in one of the following formats: vector, eps or high resolution pdf. Please email Marcy with any questions you may have. Marcy is here to help!